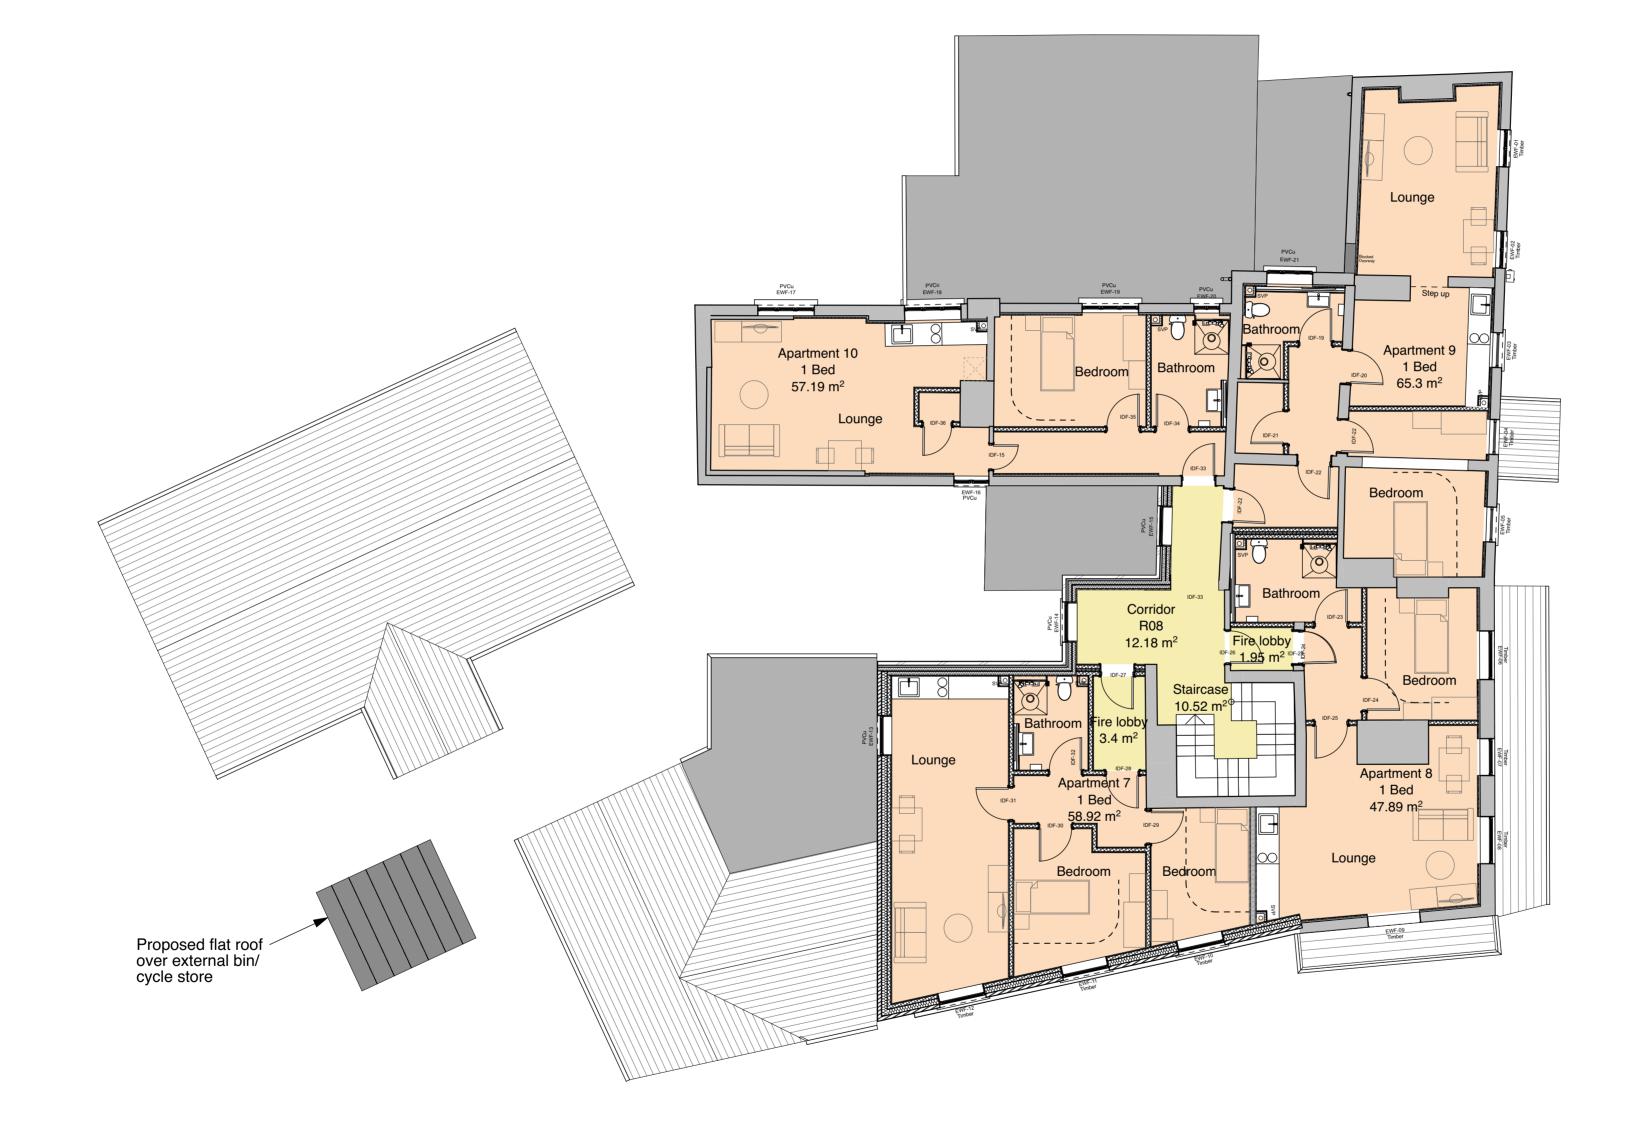

| Accommodation Schedule              |                          |                       |
|-------------------------------------|--------------------------|-----------------------|
|                                     | NO. APARTMENTS           | TOTAL GIFA            |
| Ground Floor                        | $4 = 292.228 \text{m}^2$ | 477.680m <sup>2</sup> |
| Building Outside the Main Structure |                          |                       |
| First Floor                         | $3 = 204.898 \text{m}^2$ |                       |
| Building Outside the Main Structure | $1 = 62.393 \text{m}^2$  | 267.291m <sup>2</sup> |